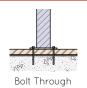

## **INSTALLATION**

# **FIXINGS**

• 12mm fixings for 14mm for Diameter holes

Alternative finishes available on request

Measurements are in millimetres. Drawings are not to scale.

| PRODUCT CODE        | FRAME FINISH | SLAT OPTION                 |
|---------------------|--------------|-----------------------------|
| PRODUCT CODE        | FRAME FINISH | SLAI OPTION                 |
| WAV002-HDG-GV-T-20S | Galvanised   | 85x32 Oiled hardwood timber |
| WAV002-HDG-GV-C-20S | Galvanised   | 90x40 Composite             |
| WAV002-HDG-PC-T-20S | Powdercoated | 85x32 Oiled hardwood timber |
| WAV002-HDG-PC-C-20S | Powdercoated | 90x40 Composite             |