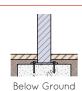

## **INSTALLATION**

# **FIXINGS**

• 12mm fixings for 14mm for Diameter holes

Alternative finishes available on request

Measurements are in millimetres. Drawings are not to scale.

| PRODUCT CODE        | FRAME FINISH | SLAT OPTION                 |
|---------------------|--------------|-----------------------------|
| PRODUCT CODE        | FRAME FINISH | SLAI OPTION                 |
| WAV002-HDG-GV-T-20S | Galvanised   | 85x32 Oiled hardwood timber |
| WAV002-HDG-GV-C-20S | Galvanised   | 90x40 Composite             |
| WAV002-HDG-PC-T-20S | Powdercoated | 85x32 Oiled hardwood timber |
| WAV002-HDG-PC-C-20S | Powdercoated | 90x40 Composite             |