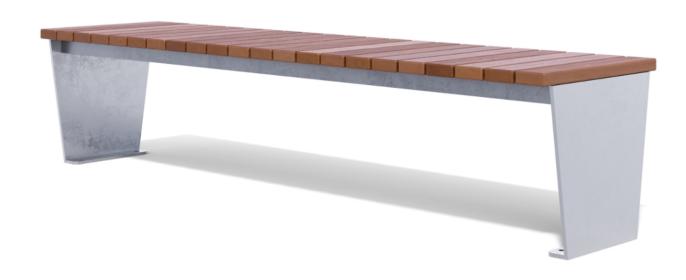

# **BENCH**

Designer: SPARK - Tom Lauck

### **SLATS**

- · Oiled hardwood
- · Composite

#### FRAME

· Hot dip galvanised mild steel

#### **FRAME FINISH**

- Galvanised
- · Powdercoated