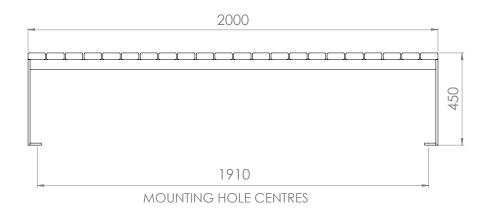

#### FRAME

· Hot dip galvanised mild steel

## **INSTALLATION**

# **FIXINGS**

• 12mm fixings for 14mm for Diameter holes

Alternative finishes available on request

Measurements are in millimetres. Drawings are not to scale.

| PRODUCT CODE        | FRAME FINISH | SLAT OPTION                 |
|---------------------|--------------|-----------------------------|
| PRODUCT CODE        | FRAME FINISH | SLAI OPTION                 |
| WAV002-HDG-GV-T-20S | Galvanised   | 85x32 Oiled hardwood timber |
| WAV002-HDG-GV-C-20S | Galvanised   | 90x40 Composite             |
| WAV002-HDG-PC-T-20S | Powdercoated | 85x32 Oiled hardwood timber |
| WAV002-HDG-PC-C-20S | Powdercoated | 90x40 Composite             |