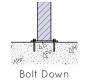

## **INSTALLATION**

# **FIXINGS**

• 12mm fixings for 14mm for Diameter holes

Alternative finishes available on request

Measurements are in millimetres. Drawings are not to scale.

| PRODUCT CODE        | FRAME FINISH | SLAT OPTION                 |
|---------------------|--------------|-----------------------------|
| PRODUCT CODE        | FRAME FINISH | SLAI OPTION                 |
| WAV002-HDG-GV-T-20S | Galvanised   | 85x32 Oiled hardwood timber |
| WAV002-HDG-GV-C-20S | Galvanised   | 90x40 Composite             |
| WAV002-HDG-PC-T-20S | Powdercoated | 85x32 Oiled hardwood timber |
| WAV002-HDG-PC-C-20S | Powdercoated | 90x40 Composite             |