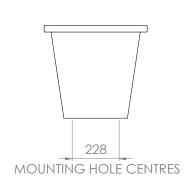

# **FIXINGS**

• 12mm fixings for 14mm for Diameter holes

Alternative finishes available on request

Measurements are in millimetres. Drawings are not to scale.

| PRODUCT CODE        | FRAME FINISH | SLAT OPTION                 |
|---------------------|--------------|-----------------------------|
| PRODUCT CODE        | FRAME FINISH | SLAI OPTION                 |
| WAV002-HDG-GV-T-20S | Galvanised   | 85x32 Oiled hardwood timber |
| WAV002-HDG-GV-C-20S | Galvanised   | 90x40 Composite             |
| WAV002-HDG-PC-T-20S | Powdercoated | 85x32 Oiled hardwood timber |
| WAV002-HDG-PC-C-20S | Powdercoated | 90x40 Composite             |