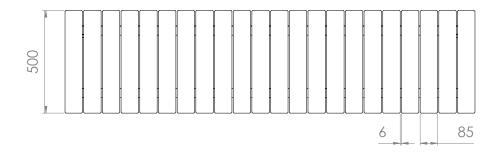

### **SLATS**

- · Oiled hardwood
- · Composite

# **FIXINGS**

• 12mm fixings for 14mm for Diameter holes

Alternative finishes available on request

Measurements are in millimetres. Drawings are not to scale.

| PRODUCT CODE        | FRAME FINISH | SLAT OPTION                 |
|---------------------|--------------|-----------------------------|
| PRODUCT CODE        | FRAME FINISH | SLAI OPTION                 |
| WAV002-HDG-GV-T-20S | Galvanised   | 85x32 Oiled hardwood timber |
| WAV002-HDG-GV-C-20S | Galvanised   | 90x40 Composite             |
| WAV002-HDG-PC-T-20S | Powdercoated | 85x32 Oiled hardwood timber |
| WAV002-HDG-PC-C-20S | Powdercoated | 90x40 Composite             |